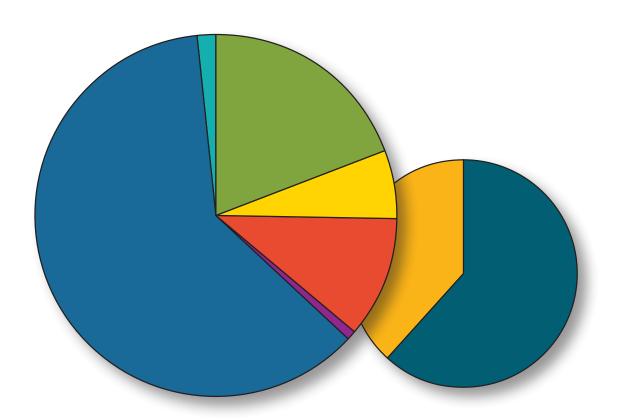

## STANDARD FUNDING

 County Per Capita
 \$697,956.00

 State Per Capita
 \$216,409.01

 Fees & Donations
 \$394,079.66

 Medicaid/Private Ins.
 \$27,900.00

 Contracts/Grants
 \$2,200,421.35

 Interest & Misc.
 \$59,641.53

 Total Revenues
 \$3,596,407.55

| Total Expenses     | \$3,596,407.55 |            |
|--------------------|----------------|------------|
| Operating          | \$1,376,518.25 | 38%        |
| Salaries & Related | \$2,219,889.30 | <b>62%</b> |