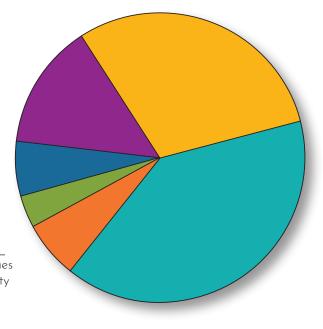

## STANDARD FUNDING

 County Per Capita
 \$697,956.00

 State Per Capita
 \$216,409.01

 Fees & Donations
 \$394,079.66

 Medicaid/Private Ins.
 \$27,900.00

 Contracts/Grants
 \$2,200,421.35

 Interest & Misc.
 \$59,641.53

 Total Revenues
 \$3,596,407.55

| Total Expenses     | \$3,596,407.55 |            |
|--------------------|----------------|------------|
| Operating          | \$1,376,518.25 | 38%        |
| Salaries & Related | \$2,219,889.30 | <b>62%</b> |

Contracts \$1,901,898.00 **100%** 