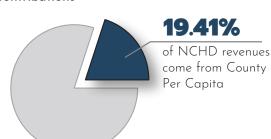

## PROPOSED COUNTY CONTRIBUTIONS

| \$210,529.00 | <b>5.85%</b>                                              |
|--------------|-----------------------------------------------------------|
| \$277,362.00 | 7.71%                                                     |
| \$44,417.00  | 1.24%                                                     |
| \$24,638.00  | .69%                                                      |
| \$44,000.00  | 1.22%                                                     |
| \$97,010.00  | 2.70%                                                     |
|              | \$277,362.00<br>\$44,417.00<br>\$24,638.00<br>\$44,000.00 |

Total \$697,956.00