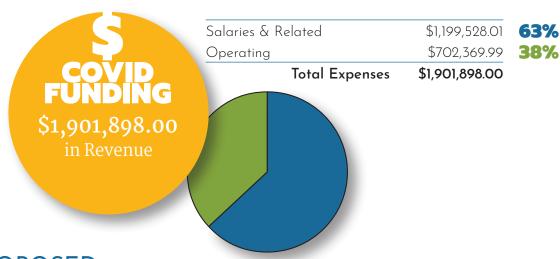

## STANDARD FUNDING

 County Per Capita
 \$697,956.00

 State Per Capita
 \$216,409.01

 Fees & Donations
 \$394,079.66

 Medicaid/Private Ins.
 \$27,900.00

 Contracts/Grants
 \$2,200,421.35

 Interest & Misc.
 \$59,641.53

 Total Revenues
 \$3,596,407.55



| Total Expenses     | \$3,596,407.55 |            |
|--------------------|----------------|------------|
| Operating          | \$1,376,518.25 | 38%        |
| Salaries & Related | \$2,219,889.30 | <b>62%</b> |



Contracts \$1,901,898.00 **100%** 



## PROPOSED COUNTY CONTRIBUTIONS

| \$210,529.00 | <b>5.85%</b>                                              |
|--------------|-----------------------------------------------------------|
| \$277,362.00 | 7.71%                                                     |
| \$44,417.00  | 1.24%                                                     |
| \$24,638.00  | .69%                                                      |
| \$44,000.00  | 1.22%                                                     |
| \$97,010.00  | 2.70%                                                     |
|              | \$277,362.00<br>\$44,417.00<br>\$24,638.00<br>\$44,000.00 |

Total \$697,956.00





## OFFICE LOCATIONS

Logan County 700 Columbine St. Sterling, CO 80751 (970) 522-3741

Morgan County 228 W. Railroad Ave. F